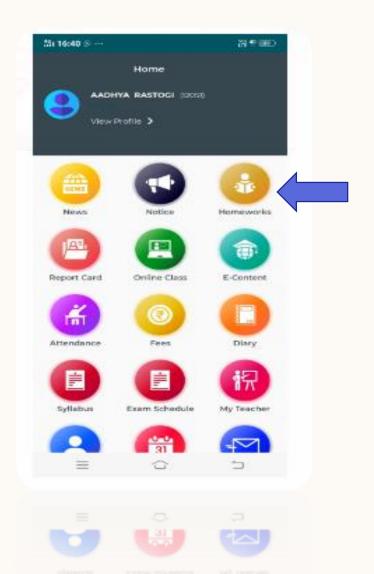

# ST.ANDREWS SCHOOL

Student App

#### STUDENT LOGIN IN MOBILE APP

□ Login with Student ID and Password





#### **ATTENDANCE VIEW IN MOBILE APP**

☐ Click on the Attendance icon







#### **HOMEWORK VIEW IN MOBILE APP**

Click the homework icon and view.





#### **DAIRY UPLOAD IN MOBILE APP**

☐ Click on the Dairy Icon





## FEE OPTION IN MOBILE APP

- □Click on the fee Icon all dues will be visible.
- □Click to the Pay for further process of payment





#### STUDENT LOGIN

☐ First you need to login with student ID and password.



#### STUDENT DASHBOARD IN WEB BROWSER



### ATTENDANCE VIEW IN STUDENT LOGIN



#### **HOMEWORK IN STUDENT LOGIN**



## FEE OPTION IN STUDENT LOGIN



## **THANK YOU**

https://standrews.schooloncloud.com