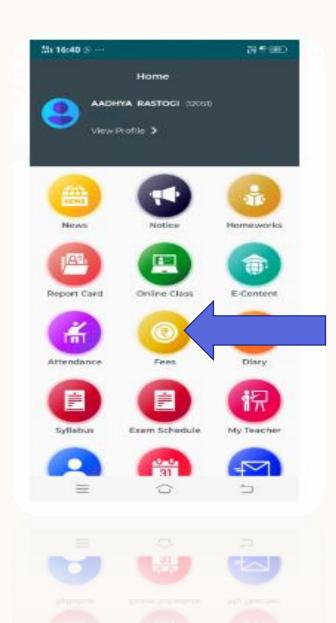

## FEE OPTION IN MOBILE APP

- □Click on the fee Icon all dues will be visible.
- □Click to the Pay for further process of payment