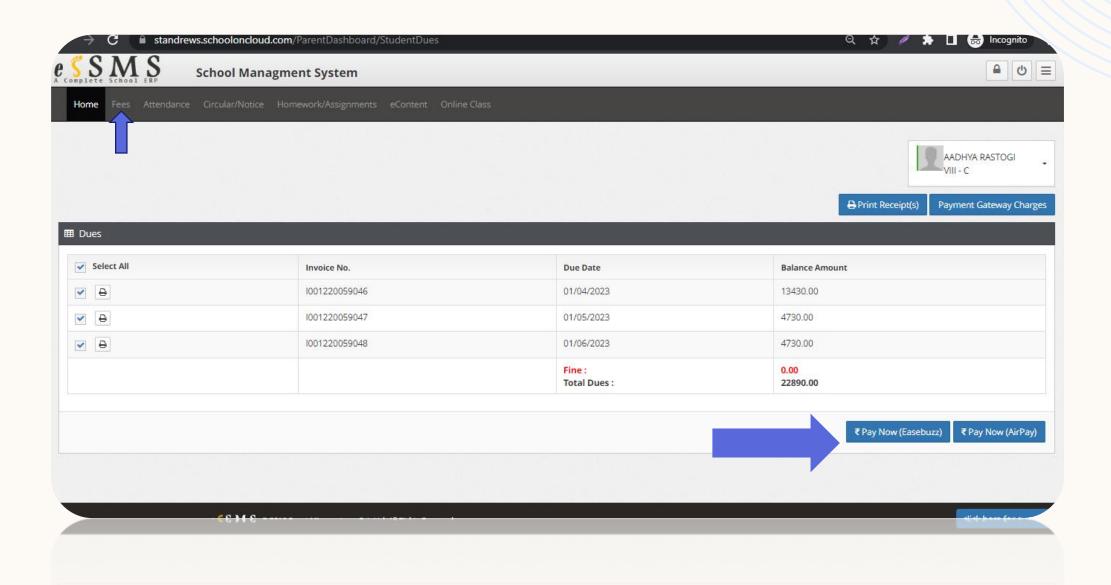

# ST.ANDREWS SCHOOL

Student App

#### STUDENT LOGIN IN MOBILE APP

□ Login with Student ID and Password





#### **ATTENDANCE VIEW IN MOBILE APP**

☐ Click on the Attendance icon







#### **HOMEWORK VIEW IN MOBILE APP**

Click the homework icon and view.





#### **DAIRY UPLOAD IN MOBILE APP**

☐ Click on the Dairy Icon





## FEE OPTION IN MOBILE APP

- □Click on the fee Icon all dues will be visible.
- □Click to the Pay for further process of payment





#### STUDENT LOGIN

☐ First you need to login with student ID and password.



#### STUDENT DASHBOARD IN WEB BROWSER



### ATTENDANCE VIEW IN STUDENT LOGIN



#### **HOMEWORK IN STUDENT LOGIN**



## FEE OPTION IN STUDENT LOGIN



## **THANK YOU**

https://standrews.schooloncloud.com