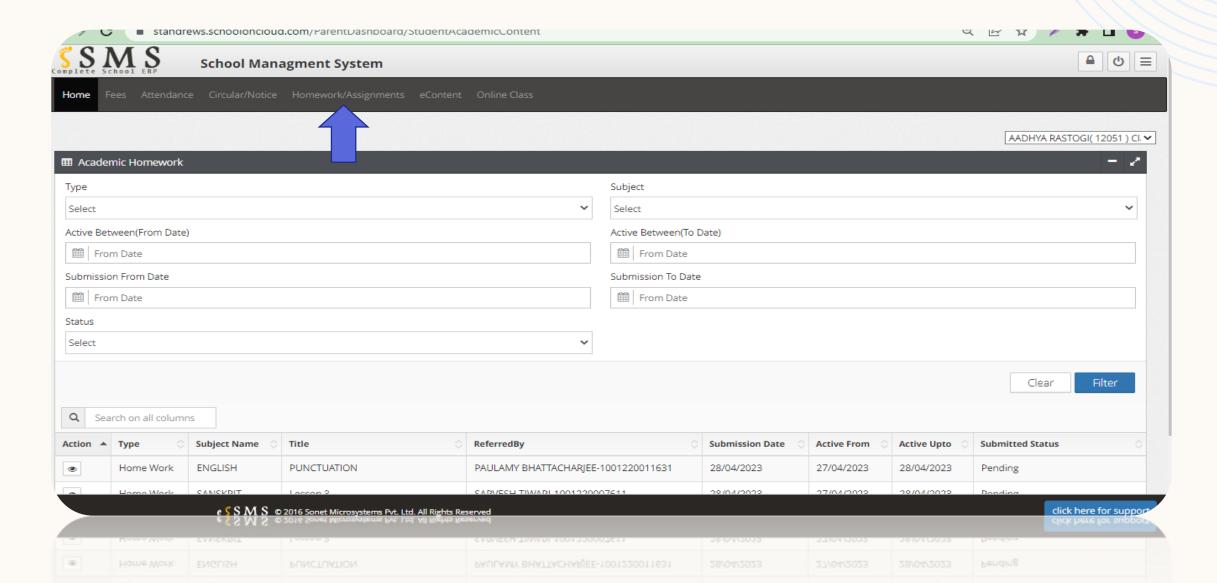

# ST.ANDREWS SCHOOL

Student App

#### STUDENT LOGIN IN MOBILE APP

□ Login with Student ID and Password





#### **ATTENDANCE VIEW IN MOBILE APP**

☐ Click on the Attendance icon







#### **HOMEWORK VIEW IN MOBILE APP**

Click the homework icon and view.





#### **DAIRY UPLOAD IN MOBILE APP**

☐ Click on the Dairy Icon





## FEE OPTION IN MOBILE APP

- □Click on the fee Icon all dues will be visible.
- □Click to the Pay for further process of payment





#### STUDENT LOGIN

☐ First you need to login with student ID and password.



#### STUDENT DASHBOARD IN WEB BROWSER



### ATTENDANCE VIEW IN STUDENT LOGIN



#### **HOMEWORK IN STUDENT LOGIN**



## FEE OPTION IN STUDENT LOGIN



## **THANK YOU**

https://standrews.schooloncloud.com