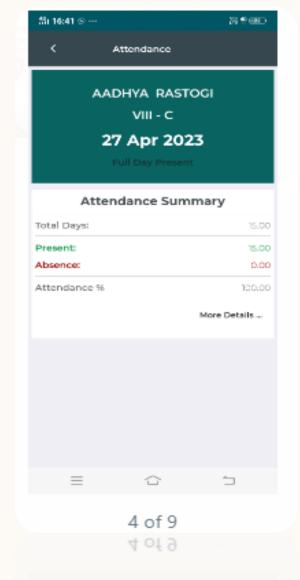

# ST.ANDREWS SCHOOL

Student App

#### STUDENT LOGIN IN MOBILE APP

□ Login with Student ID and Password





#### **ATTENDANCE VIEW IN MOBILE APP**

☐ Click on the Attendance icon







#### **HOMEWORK VIEW IN MOBILE APP**

Click the homework icon and view.





#### **DAIRY UPLOAD IN MOBILE APP**

☐ Click on the Dairy Icon





## FEE OPTION IN MOBILE APP

- □Click on the fee Icon all dues will be visible.
- □Click to the Pay for further process of payment





#### STUDENT LOGIN

☐ First you need to login with student ID and password.



#### STUDENT DASHBOARD IN WEB BROWSER



### ATTENDANCE VIEW IN STUDENT LOGIN



#### **HOMEWORK IN STUDENT LOGIN**



## FEE OPTION IN STUDENT LOGIN



## **THANK YOU**

https://standrews.schooloncloud.com