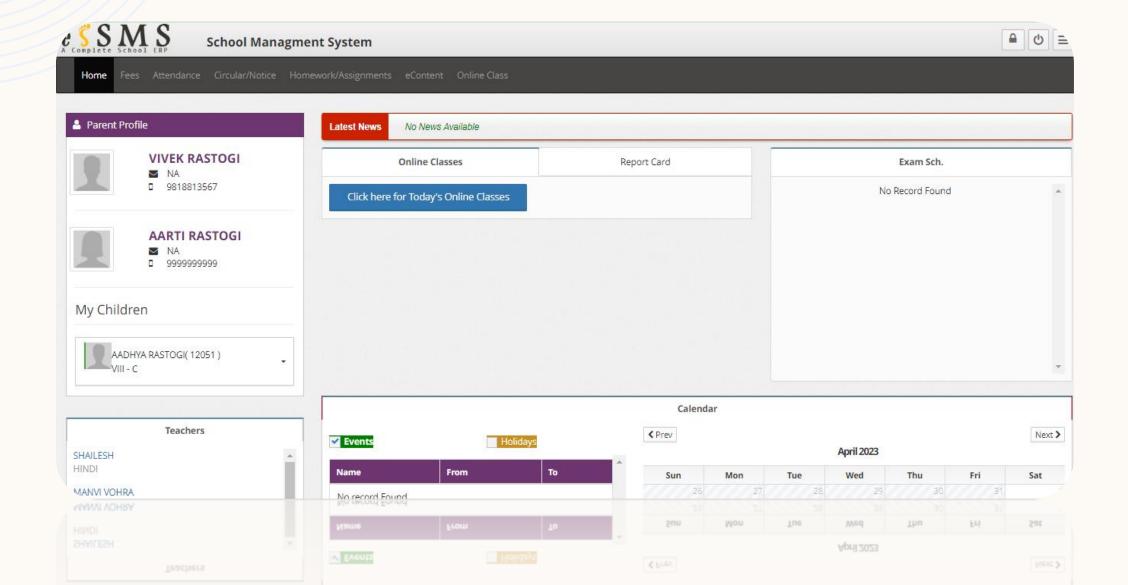

# ST.ANDREWS SCHOOL

Student App

#### STUDENT LOGIN IN MOBILE APP

□ Login with Student ID and Password





#### **ATTENDANCE VIEW IN MOBILE APP**

☐ Click on the Attendance icon







#### **HOMEWORK VIEW IN MOBILE APP**

Click the homework icon and view.





#### **DAIRY UPLOAD IN MOBILE APP**

☐ Click on the Dairy Icon





## FEE OPTION IN MOBILE APP

- □Click on the fee Icon all dues will be visible.
- □Click to the Pay for further process of payment





#### STUDENT LOGIN

☐ First you need to login with student ID and password.



#### STUDENT DASHBOARD IN WEB BROWSER



### ATTENDANCE VIEW IN STUDENT LOGIN



#### **HOMEWORK IN STUDENT LOGIN**



## FEE OPTION IN STUDENT LOGIN



## **THANK YOU**

https://standrews.schooloncloud.com