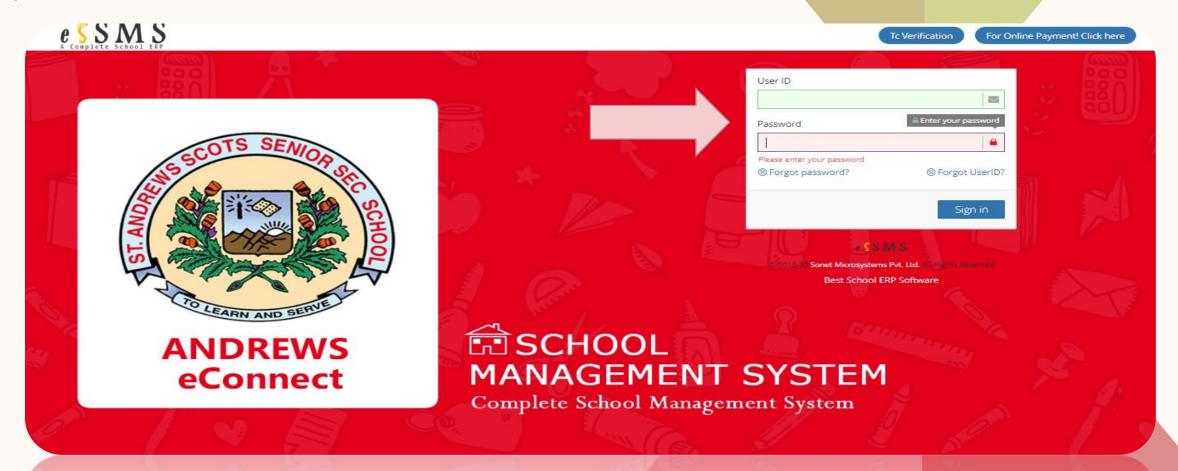

# ST.ANDREWS SCHOOL

Student App

#### STUDENT LOGIN IN MOBILE APP

□ Login with Student ID and Password





#### **ATTENDANCE VIEW IN MOBILE APP**

☐ Click on the Attendance icon







#### **HOMEWORK VIEW IN MOBILE APP**

Click the homework icon and view.





#### **DAIRY UPLOAD IN MOBILE APP**

☐ Click on the Dairy Icon





## FEE OPTION IN MOBILE APP

- □Click on the fee Icon all dues will be visible.
- □Click to the Pay for further process of payment





#### STUDENT LOGIN

☐ First you need to login with student ID and password.



#### STUDENT DASHBOARD IN WEB BROWSER



### ATTENDANCE VIEW IN STUDENT LOGIN



#### **HOMEWORK IN STUDENT LOGIN**



## FEE OPTION IN STUDENT LOGIN



## **THANK YOU**

https://standrews.schooloncloud.com