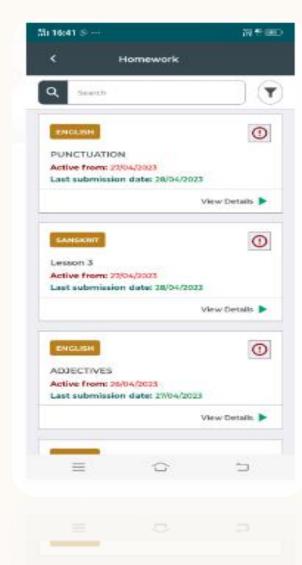

# ST.ANDREWS SCHOOL

Student App

#### STUDENT LOGIN IN MOBILE APP

□ Login with Student ID and Password





#### **ATTENDANCE VIEW IN MOBILE APP**

☐ Click on the Attendance icon







#### **HOMEWORK VIEW IN MOBILE APP**

Click the homework icon and view.





#### **DAIRY UPLOAD IN MOBILE APP**

☐ Click on the Dairy Icon





## FEE OPTION IN MOBILE APP

- □Click on the fee Icon all dues will be visible.
- □Click to the Pay for further process of payment





#### STUDENT LOGIN

☐ First you need to login with student ID and password.



#### STUDENT DASHBOARD IN WEB BROWSER



### ATTENDANCE VIEW IN STUDENT LOGIN



#### **HOMEWORK IN STUDENT LOGIN**



## FEE OPTION IN STUDENT LOGIN



## **THANK YOU**

https://standrews.schooloncloud.com