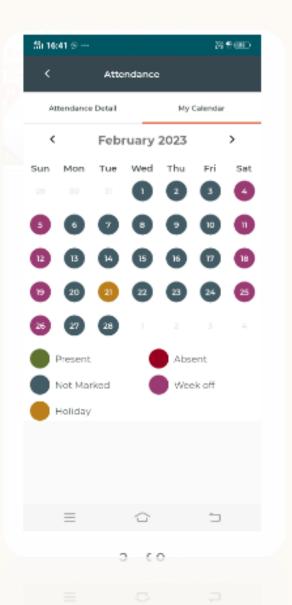

#### **ATTENDANCE VIEW IN MOBILE APP**

☐ Click on the Attendance icon

### ATTENDANCE VIEW IN STUDENT LOGIN