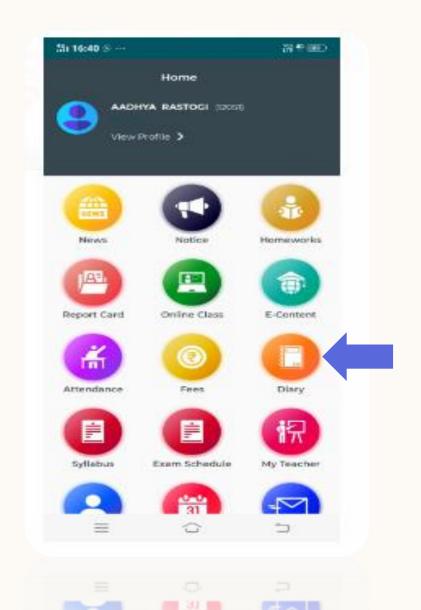

# ST.ANDREWS SCHOOL

Student App

#### STUDENT LOGIN IN MOBILE APP

□ Login with Student ID and Password





#### **ATTENDANCE VIEW IN MOBILE APP**

☐ Click on the Attendance icon







#### **HOMEWORK VIEW IN MOBILE APP**

Click the homework icon and view.





#### **DAIRY UPLOAD IN MOBILE APP**

☐ Click on the Dairy Icon





## FEE OPTION IN MOBILE APP

- □Click on the fee Icon all dues will be visible.
- □Click to the Pay for further process of payment





#### STUDENT LOGIN

☐ First you need to login with student ID and password.



#### STUDENT DASHBOARD IN WEB BROWSER



### ATTENDANCE VIEW IN STUDENT LOGIN



#### **HOMEWORK IN STUDENT LOGIN**



## FEE OPTION IN STUDENT LOGIN



## **THANK YOU**

https://standrews.schooloncloud.com