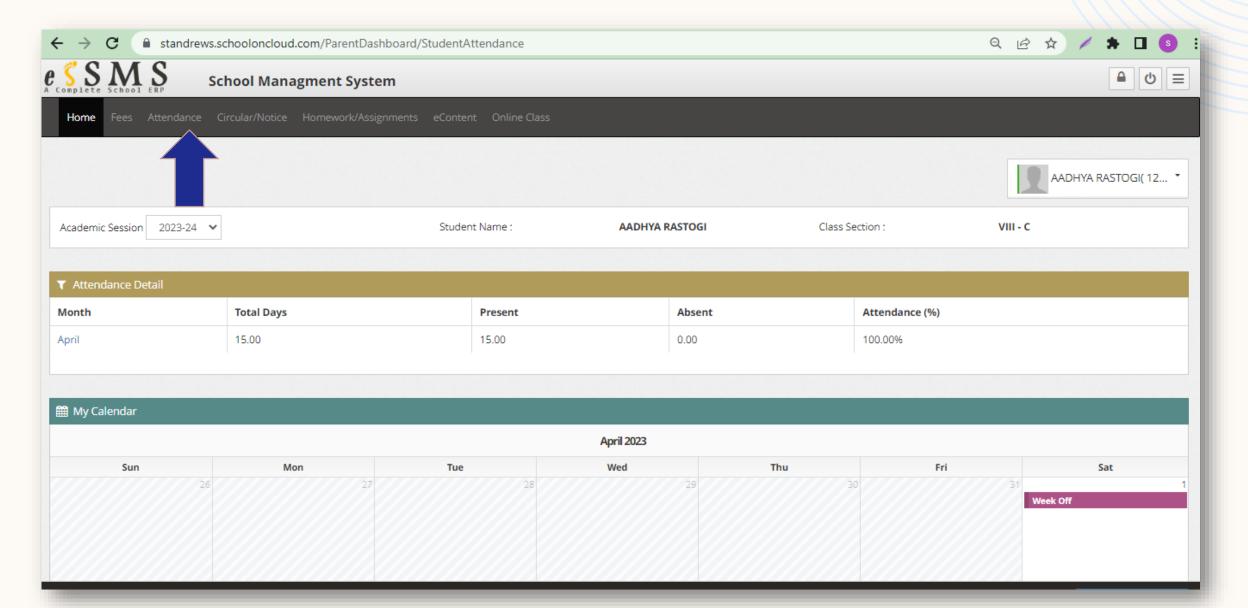

# ST.ANDREWS SCHOOL

Student App

#### STUDENT LOGIN IN MOBILE APP

□ Login with Student ID and Password





#### **ATTENDANCE VIEW IN MOBILE APP**

☐ Click on the Attendance icon







#### **HOMEWORK VIEW IN MOBILE APP**

Click the homework icon and view.





#### **DAIRY UPLOAD IN MOBILE APP**

☐ Click on the Dairy Icon





## FEE OPTION IN MOBILE APP

- □Click on the fee Icon all dues will be visible.
- □Click to the Pay for further process of payment





#### STUDENT LOGIN

☐ First you need to login with student ID and password.



#### STUDENT DASHBOARD IN WEB BROWSER



### ATTENDANCE VIEW IN STUDENT LOGIN



#### **HOMEWORK IN STUDENT LOGIN**



## FEE OPTION IN STUDENT LOGIN



## **THANK YOU**

https://standrews.schooloncloud.com