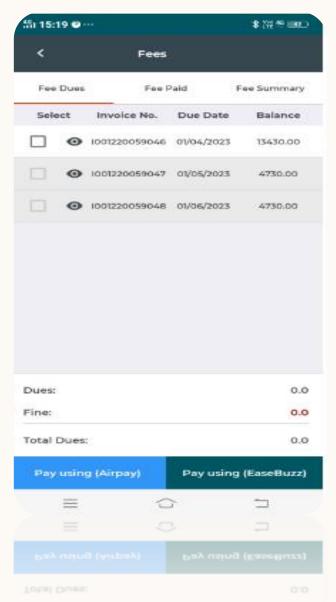

## FEE OPTION IN MOBILE APP

- □Click on the fee Icon all dues will be visible.
- □Click to the Pay for further process of payment