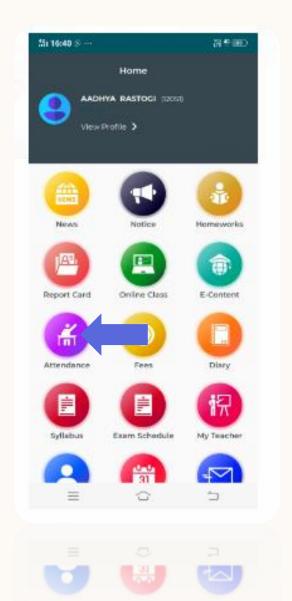

# ST.ANDREWS SCHOOL

Student App

#### STUDENT LOGIN IN MOBILE APP

□ Login with Student ID and Password





#### **ATTENDANCE VIEW IN MOBILE APP**

☐ Click on the Attendance icon







#### **HOMEWORK VIEW IN MOBILE APP**

Click the homework icon and view.





#### **DAIRY UPLOAD IN MOBILE APP**

☐ Click on the Dairy Icon





## FEE OPTION IN MOBILE APP

- □Click on the fee Icon all dues will be visible.
- □Click to the Pay for further process of payment





#### STUDENT LOGIN

☐ First you need to login with student ID and password.



#### STUDENT DASHBOARD IN WEB BROWSER



### ATTENDANCE VIEW IN STUDENT LOGIN



#### **HOMEWORK IN STUDENT LOGIN**



## FEE OPTION IN STUDENT LOGIN



## **THANK YOU**

https://standrews.schooloncloud.com