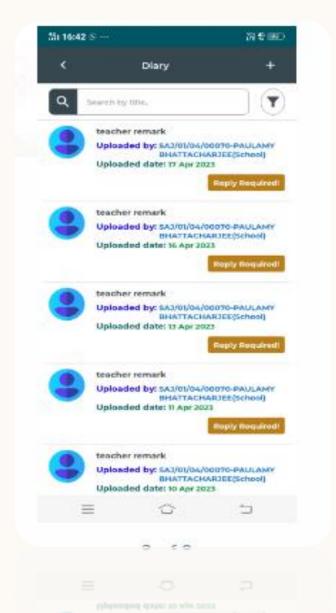

# ST.ANDREWS SCHOOL

Student App

#### STUDENT LOGIN IN MOBILE APP

□ Login with Student ID and Password





#### **ATTENDANCE VIEW IN MOBILE APP**

☐ Click on the Attendance icon







#### **HOMEWORK VIEW IN MOBILE APP**

Click the homework icon and view.





#### **DAIRY UPLOAD IN MOBILE APP**

☐ Click on the Dairy Icon





## FEE OPTION IN MOBILE APP

- □Click on the fee Icon all dues will be visible.
- □Click to the Pay for further process of payment





#### STUDENT LOGIN

☐ First you need to login with student ID and password.



#### STUDENT DASHBOARD IN WEB BROWSER



### ATTENDANCE VIEW IN STUDENT LOGIN



#### **HOMEWORK IN STUDENT LOGIN**



## FEE OPTION IN STUDENT LOGIN



## **THANK YOU**

https://standrews.schooloncloud.com